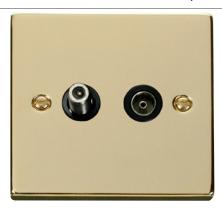

## **Technical Specification**

Product Code: VPBR157BK Description: Isolated Satellite & Isolated Coaxial Outlet

Representative Image

## **General Information**

Dimensions 88mm (W) x 88mm (H) x 8mm (D)

Dimensions With Gasket 91mm (W) x 91mm (H) x 9mm (D)

Plate Design & Finish Victorian Polished Brass

Insert & Gasket Colour Black

Materials Front Plate: Stainless Steel

Insert: Urea

Earth Plate: Mild Steel Terminals: Brass Gasket: Nylon

Plate Fixing Centres 60.3mm

Isolated Yes Shielded No

Ingress Protection IP20

Warranty 10 Years, 1 Year Electronics